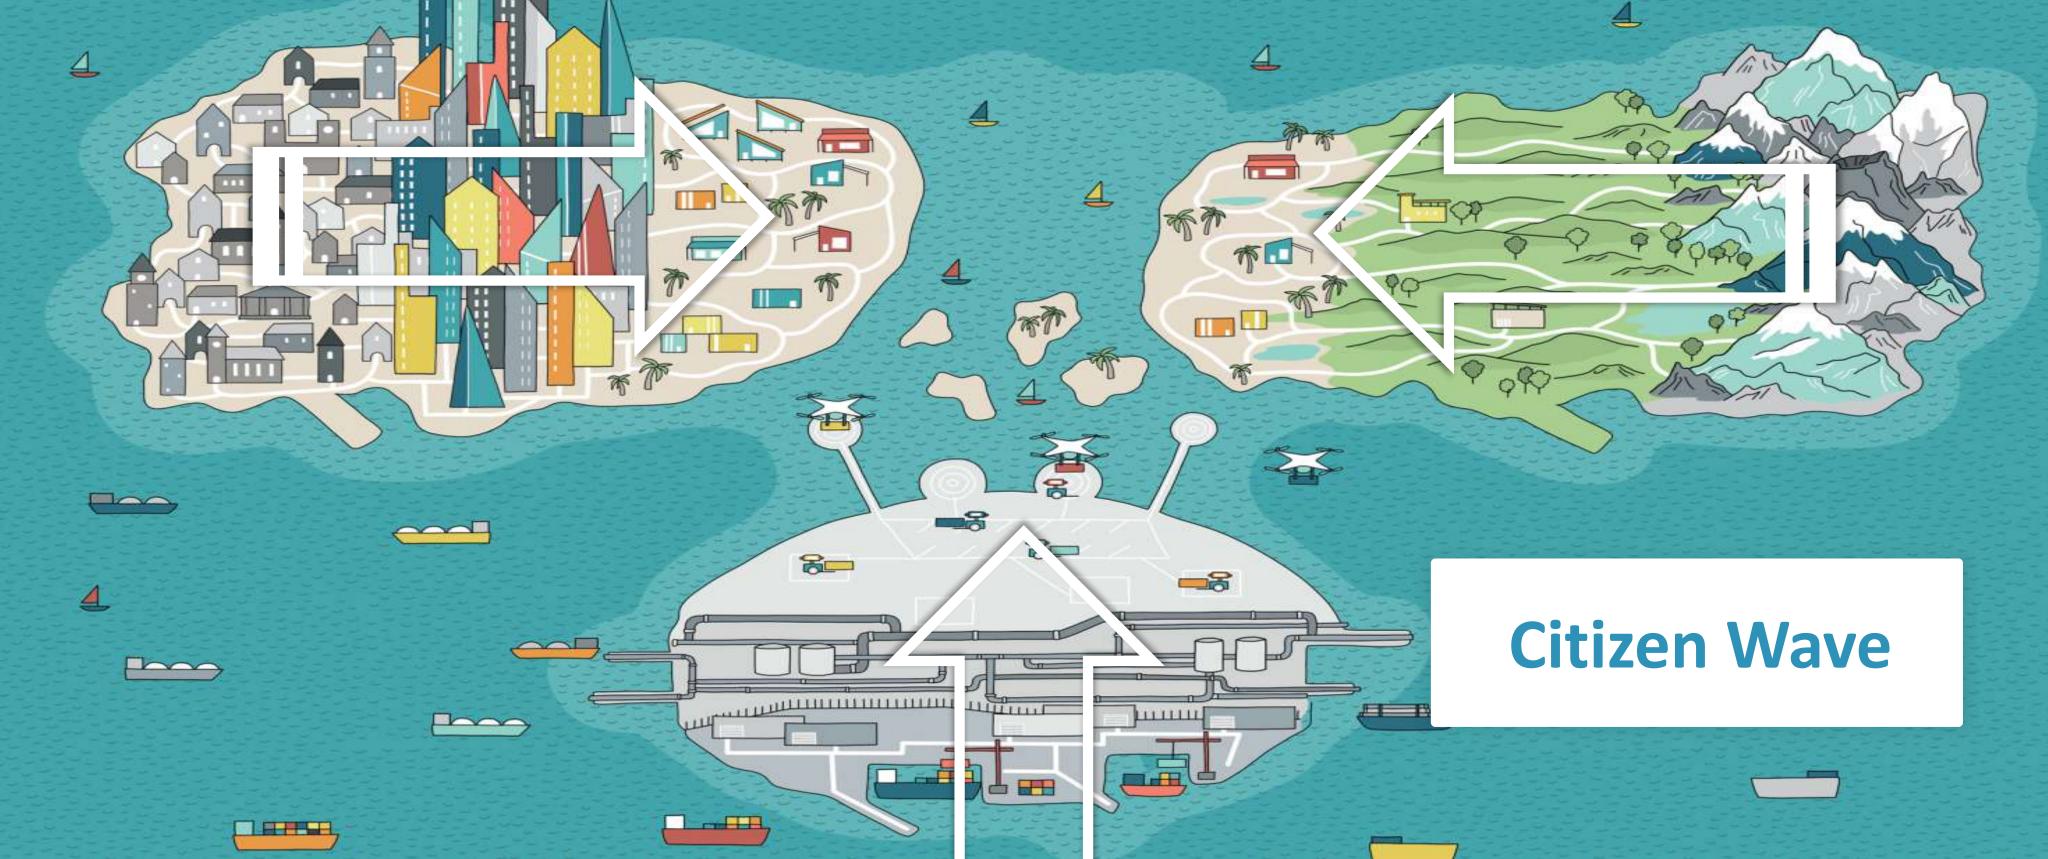

# The world of UDI 3 continents

- ✓ **U**se City
- ✓ Development Island
- ✓ Integration Harbour

#### **Geology on Development Island**

- 1. Ideation
- 2. Building
- 3. Testing

✓ 3 area's Traditional Mountains Code

> Halfway valley Low code

Citizen Beach
No code