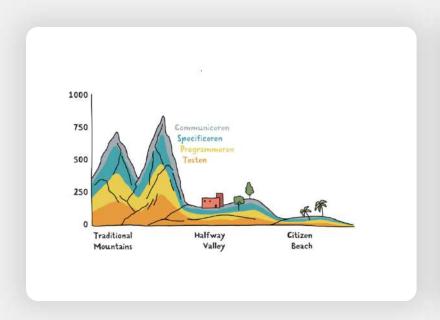

#### **Geology on Development Island**

- 1. Ideation
- 2. Building
- 3. Testing

✓ 3 area's Traditional Mountains Code

> Halfway valley Low code

Citizen Beach
No code