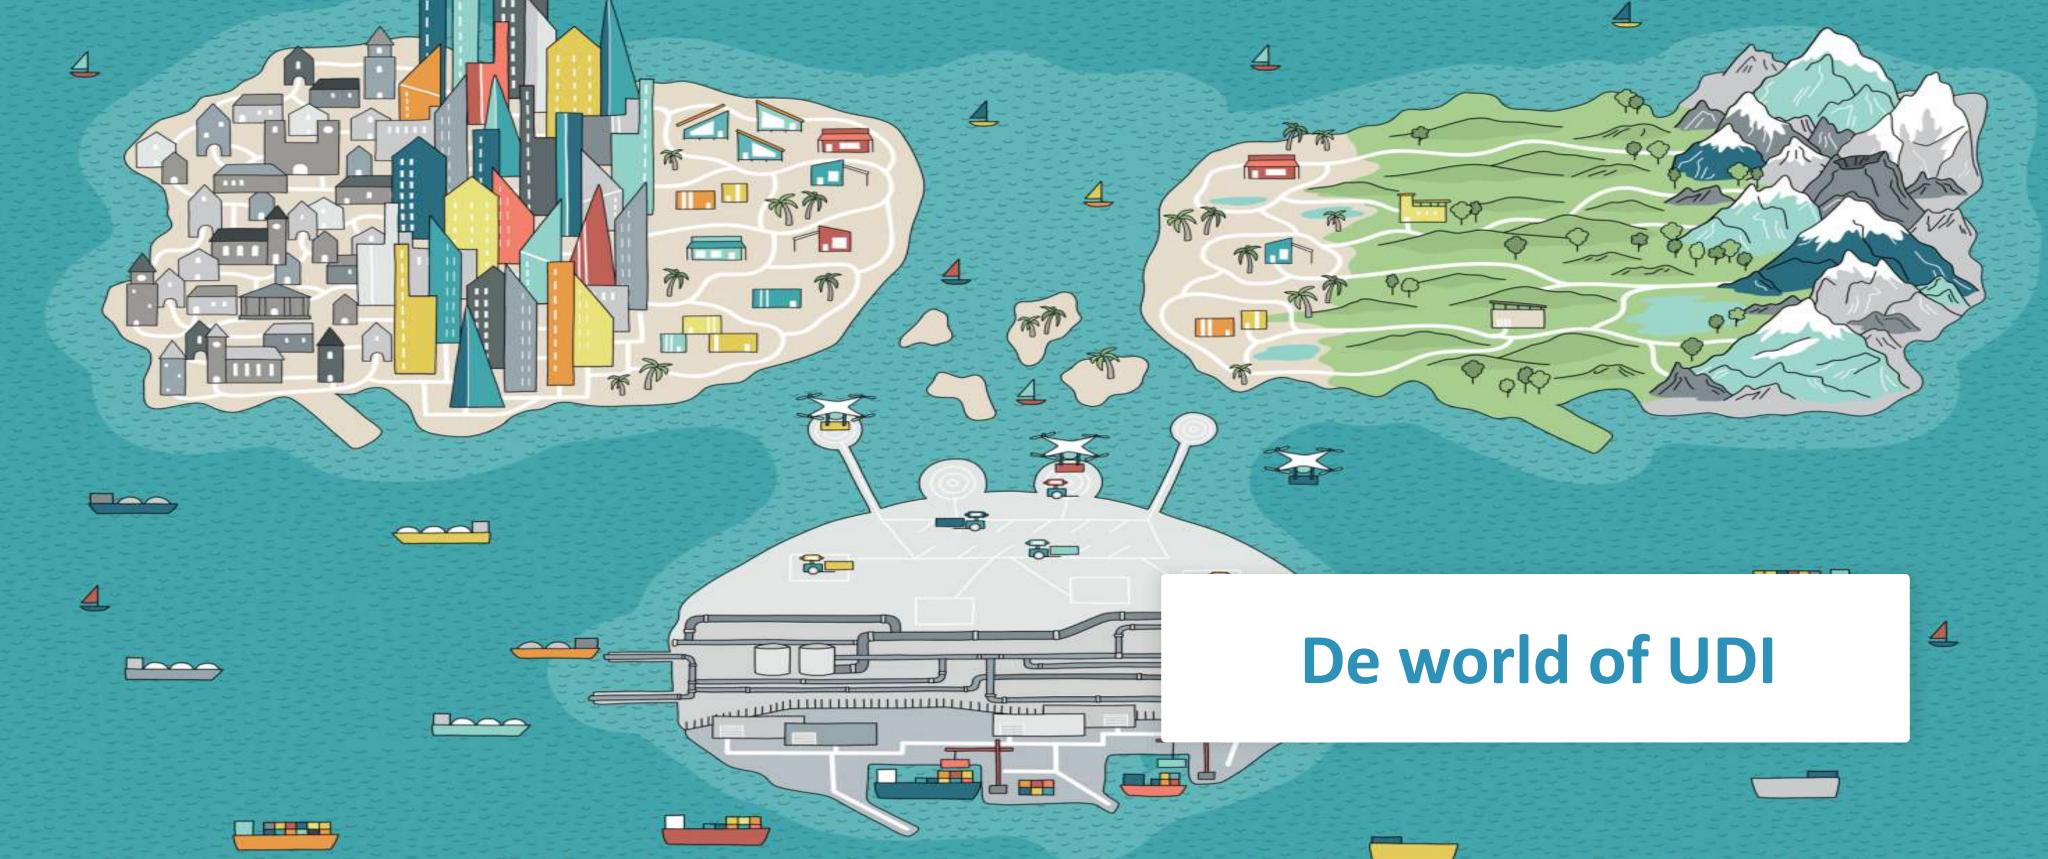

# The world of UDI 3 continents

- ✓ **U**se City
- ✓ Development Island
- ✓ Integration Harbour