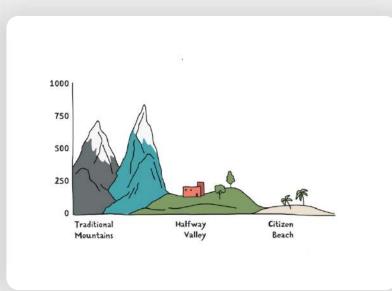

#### **Geology on Development Island**

- 1. Ideation
- 2. Building
- 3. Testing

✓ 3 area's Traditional Mountains Code

> Halfway valley Low code

Citizen Beach
No code